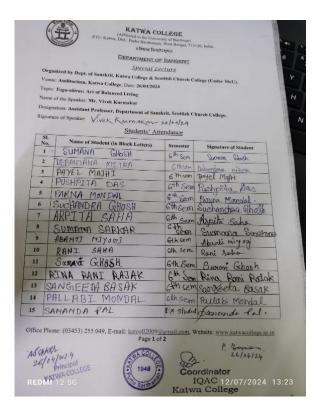

# ॥विद्ययाविन्दतेऽमृतम्

Ш

|                                                                                                                                                          |                             |     | Gender Sensitization                                     |
|----------------------------------------------------------------------------------------------------------------------------------------------------------|-----------------------------|-----|----------------------------------------------------------|
|                                                                                                                                                          | 10/03/2023                  | 79  | Committee, Katwa                                         |
| International Women's Day Celebration                                                                                                                    |                             |     | College                                                  |
| Blood Donation Camp                                                                                                                                      | 15/08/2023                  | 50  | Katwa College NSS<br>Unit I,II,III                       |
| Katwa College Campus Cleaning by NCC & NSS.                                                                                                              | 07/01/2024                  | 55  | Katwa College NSS and NCC                                |
| Special Lecture on Environmental Crisis at Present                                                                                                       | 23/02/2024                  | 70  | IQAC Katwa College Collaboration with Katwa Municipality |
| Breast Cancer & Cervical Cancer                                                                                                                          | 28/03/2024                  | 75  | Department of<br>Physiology& IQAC,<br>Katwa College      |
| Special Lecture on Yoga-Sutras: Art of Balanced Living                                                                                                   | 26/04/2024                  | 34  | Department of<br>Sanskrit, Katwa<br>College & Scottish   |
| JKA India West BengalL Karate Workship                                                                                                                   | 26/05/2024                  | 110 | Katwa College &<br>JKA India, West<br>Bengal             |
| Two-Day Workshop on Haematology                                                                                                                          | 27/06/2024 to 28/06/2024    | 66  | Department of<br>Zoology, Katwa<br>College               |
| One Day Seminar on Scientific Practices in Handling and Use of<br>Plant Protection Chemicals vis-à-vis Safety Measures to be<br>Adopted by the Consumers | 29/06/2024                  | 91  | IQAC & Zoology<br>Department                             |
| Mental Health Issues of Young Adults                                                                                                                     | 15/01/2024 to<br>30/05/2024 | 81  | Department of<br>Zoology, Katwa<br>College               |