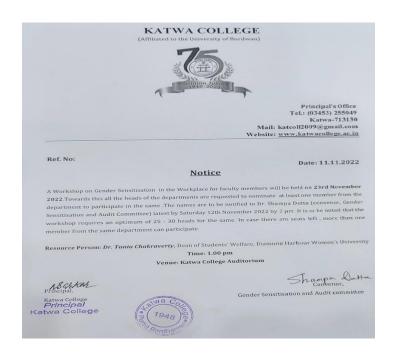

### 2022-2023

Life Skills (Yoga, Physical Fitness, Health and Hygiene)

**Topic: Gender Sensitization Workshop** 

Organised by: Gender Sensitisation Committee

**Date:** 23.11.2022

**Signature of the IOAC Coordinator** 

Coordinator IQAC Katwa College **Signature of the Principal** 

1846kez 23/05/2024

Principal
Katwa College

Office.Phone:(03453)255049,E-mail: katcoll2009@gmail.com,Website:www.katwacollege.ac.in

(AffiliatedtotheUniversityofBurdwan)

Principal's Office,

P.O.:Katwa, Dist.: PurbaBardhaman, WestBengal, PIN: 713130, India.

**Mobile:** +918101078393

॥विद्ययाविन्दतेऽमृतम्

Ш

Venue: College Auditorium

Time: 11AM

Speaker: Dr. Tania Chakrabarty, Dean Of Students Welfare, Diamond

Harbour Women's University

No. of Participants: 37

#### Report:

Through this programme a message is given that the stuggle for gender equality is a continuous process and with the struggle women will get equal rights, opportunities and representation.

Office.Phone: (03453)255049, E-mail: katcoll2009@gmail.com, Website: www.katwacollege.ac.in