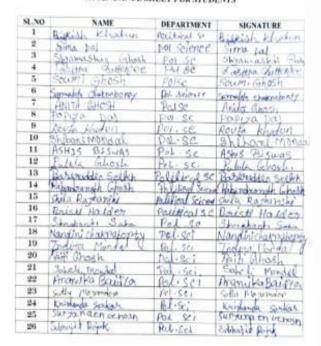

#### কাটোয়া কলেজ

Date: 27/09/2021

ADDITIONAL DISTRICT MAGISTRATE (Panchayat), Purba Bardhaman এর Memo No - 751/Vaccination/Pan/2021 , Dated - 24/09/2021 অনুযায়ী ও SDO KATWA মহাশ্যার নির্দেশানুসারে কাটোয়া কলেজে প্রথম বর্ষে যারা ভর্তি হয়েছে সেই সমস্ত ছাত্র–ছাত্রীদের এবং বর্তমানে ২য় ও ৪র্থ সেমিস্টারের পার্ঠরত সকল ছাত্র–ছাত্রীদের জানানো যাছে যে, আগামী ২৯০৯.২০২১ তারিখ থেকে কলেজ ক্যাম্পাসে ছাত্র–ছাত্রীদের ভাগরিসন দেওয়া হবে । যে সমস্ত ছাত্র–ছাত্রীদের এখনো পর্যন্ত ভাগরিসনের প্রথম ডোজ হয়নি তাদের নির্দেশ দেওয়া হবে । যে সমস্ত ছাত্র–ছাত্রীদের এখনো পর্যন্ত ভাগরিসনের প্রথম ডোজ হয়নি তাদের নির্দেশ দেওয়া হবে । মান নির্থিভূক্ত করতে হবে । অফলাইন রাদ্য/কলেজের কোনো কাজে কলেজে এলে ভাগরিসনাসেন সার্টিকিকেট দেখিয়ে কলেজে প্রবিশ্ব ভারতিসনাসন সার্টিকিকেট দেখিয়ে কলেজে প্রবিশ্ব ভারতিসন নির্দেশ দেওয়ার জন্য নির্দেশ দেওয়ার হছে । ভাগরিসন নেওয়ার জন্য নির্দেশ দেওয়ার হছে । ভাগরিসন নেওয়ার জন্য নির্দেশ দেওয়ার হছে । ভাগরিসন নেওয়ার জন্য নির্দেশ দেওয়ার হছে ।

এস.এম.এস (Text SMS) নিম্নালিখিত বিষয় গুলি উল্লেখ করতে হবে । নাম:-সেমিশ্টার :-

.... ছাত্র-ছাত্রীদের বয়স কমপক্ষে ১৮ বছর হতে হবে।

বিশদ জানতে নিম্মলিখিত ফোন নম্বরে যোগাযোগ করতে পারবে।

যোগাযোগ :- ১) শমীক ঘোষ - ৬২৯৫৭৮০৪২৭,

- ২) সামিউদ্দিন আহমেদ ৮৬৩৭৮২৬২৭২,
- ৩) শুভঞ্জিং চক্রবর্তী ৭৮৬৬৮৯৭৮৭৩,
- ৪) অনন্যা বিশ্বাস ৮৩২৭৫৩৩৮৩৩,
- ৫) বিশাল রাম ৭৮৭২৮২৪২২২.

আদেশানুসারে অধ্যক্ষ কাটোযা কলেজ