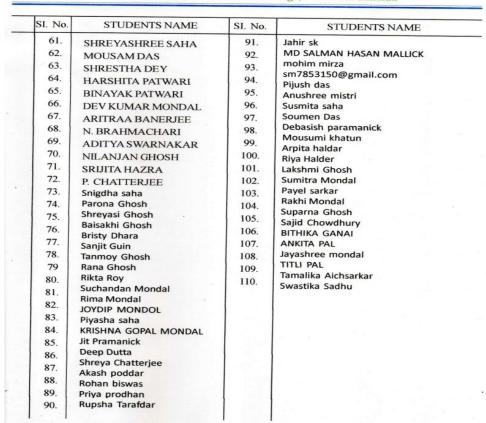

ile:** +918101078393

॥विद्ययाविन्दतेऽमृतम्

Ш

Topic: JKA INDIA WEST BENGAL KARATE WORKSHOP

Organised by: Katwa College & JKA India, West Bengal

**Date:** 26.05.2024

**Venue:** College Campus

**Time:** 9:00 AM

No. of Participants: 110

Students Participation in Karate Workshop, 26/05/2024









23/09/2024

**Signature of the Principal** 

Principal
Katwa College

Signature of the IOAC Coordinator

Coordinator IQAC Katwa College



(AffiliatedtotheUniversityofBurdwan)

Principal's Office,

P.O.:Katwa, Dist.: PurbaBardhaman, WestBengal, PIN: 713130, India.

**Mobile:** +918101078393

॥विद्ययाविन्दतेऽमृतम्

Ш



### JKA INDIA WEST BENGAL

KARATE WORKSHOP

**Karate Training & Self Defence** 

Org by - Katwa, Purba Bardhaman Branch in Collaboration with Katwa College, Purba Bardhaman



Students Participation in Karate Workshop, 26.05.2024

23/09/2024

**Signature of the IOAC Coordinator** 

Coordinator IQAC Katwa College 150Het 23/05/1024

**Signature of the Principal** 

Principal
Katwa College

Office.Phone: (03453)255049, E-mail: katcoll2009@gmail.com, Website: www.katwacollege.ac.in



(AffiliatedtotheUniversityofBurdwan)

### Principal's Office,

P.O.:Katwa, Dist.: PurbaBardhaman, WestBengal, PIN: 713130, India.

**Mobile:** +918101078393

॥विद्ययाविन्दतेऽमृतम्

Ш

**Topic:** Two-Day Workshop on Haematology

Organised by: Department of Zoology, Katwa College

**Date:** 27.06.2024 &28.06.2024

Venue:Department of Zoology, Katwa College

**Time:** 11 am on wards

Resource person: Mr. Koushik Sarkar, Dr.Sampa Dutta Chowdhury, Ms. DenjilaYolmo, Mrs.

Chandrani Das, Mr