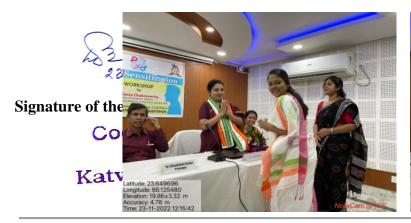

### 2022-2023

Life Skills (Yoga, Physical Fitness, Health and Hygiene)

**Topic: Gender Sensitization Workshop** 

Organised by: Gender Sensitisation Committee

**Date:** 23.11.2022

**Signature of the IOAC Coordinator** 

Principal's Office,

P.O.:Katwa, Dist.: PurbaBardhaman, WestBengal, PIN: 713130, India.

**Mobile:** +918101078393

॥विद्ययाविन्दतेऽमृतम्

Ш

Venue: College Auditorium

Time: 11AM

Speaker: Dr. Tania Chakrabarty, Dean Of Students Welfare, Diamond

Harbour Women's University

No. of Participants: 37