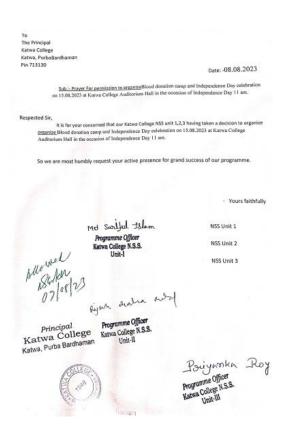

### 2022-2023

Life Skills (Yoga, Physical Fitness, Health and Hygiene)

**Topic: Gender Sensitization Workshop** 

Organised by: Gender Sensitisation Committee

**Date:** 23.11.2022

**Signature of the IOAC Coordinator** 

Coordinator IQAC Katwa College **Signature of the Principal** 

1846kez 23/05/2024

Principal
Katwa College

Office.Phone:(03453)255049,E-mail: katcoll2009@gmail.com,Website:www.katwacollege.ac.in

(AffiliatedtotheUniversityofBurdwan)

Principal's Office,

P.O.:Katwa, Dist.: PurbaBardhaman, WestBengal, PIN: 713130, India.

**Mobile:** +918101078393

॥विद्ययाविन्दतेऽमृतम्

Ш

Venue: College Auditorium

Time: 11AM

Speaker: Dr. Tania Chakrabarty, Dean Of Students Welfare, Diamond

Harbour Women's University

No. of Participants: 37

#### Report:

Through this programme a message is given that the stuggle for gender equality is a continuous process and with the struggle women will get equal rights, opportunities and representation.

Office.Phone: (03453)255049, E-mail: katcoll2009@gmail.com, Website: www.katwacollege.ac.in