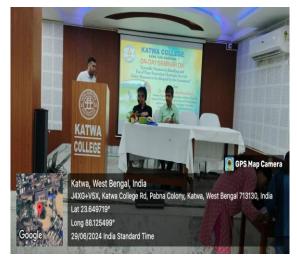

# ॥विद्ययाविन्दतेऽमृतम्

Ш

|                                                                                                                                                          |                             |     | Gender Sensitization                                     |
|----------------------------------------------------------------------------------------------------------------------------------------------------------|-----------------------------|-----|----------------------------------------------------------|
|                                                                                                                                                          | 10/03/2023                  | 79  | Committee, Katwa                                         |
| International Women's Day Celebration                                                                                                                    |                             |     | College                                                  |
| Blood Donation Camp                                                                                                                                      | 15/08/2023                  | 50  | Katwa College NSS<br>Unit I,II,III                       |
| Katwa College Campus Cleaning by NCC & NSS.                                                                                                              | 07/01/2024                  | 55  | Katwa College NSS and NCC                                |
| Special Lecture on Environmental Crisis at Present                                                                                                       | 23/02/2024                  | 70  | IQAC Katwa College Collaboration with Katwa Municipality |
| Breast Cancer & Cervical Cancer                                                                                                                          | 28/03/2024                  | 75  | Department of<br>Physiology& IQAC,<br>Katwa College      |
| Special Lecture on Yoga-Sutras: Art of Balanced Living                                                                                                   | 26/04/2024                  | 34  | Department of<br>Sanskrit, Katwa<br>College & Scottish   |
| JKA India West BengalL Karate Workship                                                                                                                   | 26/05/2024                  | 110 | Katwa College &<br>JKA India, West<br>Bengal             |
| Two-Day Workshop on Haematology                                                                                                                          | 27/06/2024 to 28/06/2024    | 66  | Department of<br>Zoology, Katwa<br>College               |
| One Day Seminar on Scientific Practices in Handling and Use of<br>Plant Protection Chemicals vis-à-vis Safety Measures to be<br>Adopted by the Consumers | 29/06/2024                  | 91  | IQAC & Zoology<br>Department                             |
| Mental Health Issues of Young Adults                                                                                                                     | 15/01/2024 to<br>30/05/2024 | 81  | Department of<br>Zoology, Katwa<br>College               |