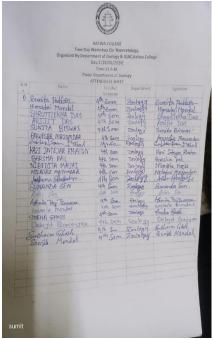

# ॥विद्ययाविन्दतेऽमृतम्

Ш

|                                                                                                                                                          |                             |     | Gender Sensitization                                     |
|----------------------------------------------------------------------------------------------------------------------------------------------------------|-----------------------------|-----|----------------------------------------------------------|
|                                                                                                                                                          | 10/03/2023                  | 79  | Committee, Katwa                                         |
| International Women's Day Celebration                                                                                                                    |                             |     | College                                                  |
| Blood Donation Camp                                                                                                                                      | 15/08/2023                  | 50  | Katwa College NSS<br>Unit I,II,III                       |
| Katwa College Campus Cleaning by NCC & NSS.                                                                                                              | 07/01/2024                  | 55  | Katwa College NSS and NCC                                |
| Special Lecture on Environmental Crisis at Present                                                                                                       | 23/02/2024                  | 70  | IQAC Katwa College Collaboration with Katwa Municipality |
| Breast Cancer & Cervical Cancer                                                                                                                          | 28/03/2024                  | 75  | Department of<br>Physiology& IQAC,<br>Katwa College      |
| Special Lecture on Yoga-Sutras: Art of Balanced Living                                                                                                   | 26/04/2024                  | 34  | Department of<br>Sanskrit, Katwa<br>College & Scottish   |
| JKA India West BengalL Karate Workship                                                                                                                   | 26/05/2024                  | 110 | Katwa College &<br>JKA India, West<br>Bengal             |
| Two-Day Workshop on Haematology                                                                                                                          | 27/06/2024 to 28/06/2024    | 66  | Department of<br>Zoology, Katwa<br>College               |
| One Day Seminar on Scientific Practices in Handling and Use of<br>Plant Protection Chemicals vis-à-vis Safety Measures to be<br>Adopted by the Consumers | 29/06/2024                  | 91  | IQAC & Zoology<br>Department                             |
| Mental Health Issues of Young Adults                                                                                                                     | 15/01/2024 to<br>30/05/2024 | 81  | Department of<br>Zoology, Katwa<br>College               |