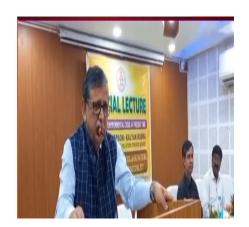

### 2022-2023

Life Skills (Yoga, Physical Fitness, Health and Hygiene)

**Topic: Gender Sensitization Workshop** 

Organised by: Gender Sensitisation Committee

**Date:** 23.11.2022

**Signature of the IOAC Coordinator** 

Principal's Office,

P.O.:Katwa, Dist.: PurbaBardhaman, WestBengal, PIN: 713130, India.

**Mobile:** +918101078393

॥विद्ययाविन्दतेऽमृतम्

Ш

Venue: College Auditorium

Time: 11AM

Speaker: Dr. Tania Chakrabarty, Dean Of Students Welfare, Diamond

Harbour Women's University

No. of Participants: 37

#### Report:

Through this programme a message is given that the stuggle for gender equality is a continuous process and with the struggle women will get equal rights, opportunities and representation.

Office.Phone: (03453)255049, E-mail: katcoll2009@gmail.com, Website: www.katwacollege.ac.in