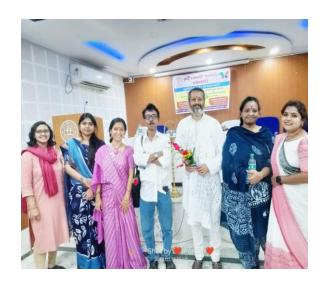

### 2022-2023

Life Skills (Yoga, Physical Fitness, Health and Hygiene)

**Topic: Gender Sensitization Workshop** 

Organised by: Gender Sensitisation Committee

**Date:** 23.11.2022

**Signature of the IOAC Coordinator** 

Coordinator IQAC Katwa College **Signature of the Principal** 

1846kez 23/05/2024

Principal
Katwa College

Office.Phone:(03453)255049,E-mail: katcoll2009@gmail.com,Website:www.katwacollege.ac.in

(AffiliatedtotheUniversityofBurdwan)

Principal's Office,

P.O.:Katwa, Dist.: PurbaBardhaman, WestBengal, PIN: 713130, India.

**Mobile:** +918101078393

॥विद्ययाविन्दतेऽमृतम्

Ш

Venue: College Auditorium

Time: 11AM

Speaker: Dr. Tania Chakrabarty, Dean Of Students Welfare, Diamond

Harbour Women's University

No. of Participants: 37

#### Report:

Through this programme a message is given that the stuggle for gender equality is a continuous process and with the struggle women will get equal rights, opportunities and representation.

Office.Phone: (03453)255049, E-mail: katcoll2009@gmail.com, Website: www.katwacollege.ac.in