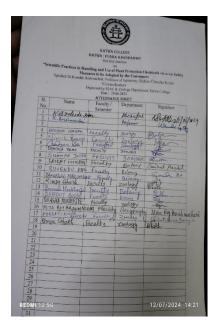

No of register participants -1355

No of present participants – 1058

No of feedback given – 1058

No of interacted participants – 12

| Subject                                                                                                                                                        | Tentative Time |
|----------------------------------------------------------------------------------------------------------------------------------------------------------------|----------------|
| Inauguration and welcome Address by Principal Dr.<br>Nirmalendu sarkar                                                                                         | 12.00 Noon     |
| Introductory Speech on Disaster And its management by Smt. <u>Madhumita sen</u>                                                                                | 12.15 pm       |
| Prof. Malay Mukhopadhyay. Professor & former<br>Head, Dept of Geography, Visva- Bharati<br>Topic: Disaster and its management from past to<br>present          | 1.00 pm        |
| <b>Dr. Md Mujibor Rahman</b> , Environmental science<br>discipline, Khulna University, Bangladesh<br>Topic: Emerging Disaster Issues: Causes &<br>Consequences | 1.30pm         |
| Question answer session                                                                                                                                        | 1.40 pm        |
| Vote of Thanks by Sir Utpal Das                                                                                                                                | 2.00pm         |