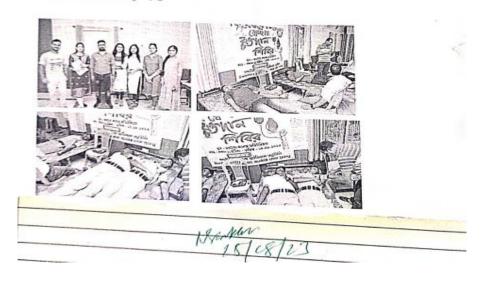

aboration with Katwa College Organized By

Platinum Jubilee Celebration Committee

Report Our Katwa College 3 NSS Unit organized a blood donation camp in

collaboration with Katwa College Platinum Jubilee Celebration Committee on 15.08.2023 in the occasion of Independence Day. Teaching, Non-Teaching staff, NSS Volunteers and other students actively participated to this program. Many current students, ex-students donated their valuable blood and makes aware other fellow students about blood donation. More than 40 students donated blood in the presence of Katwa Sub-Division Hospital under the supervision of Medical officers and staffs. Our Principal DrNirmalendu Sarkar and medical officer of Katwa

Sub-divisional Hospital had given their valuable lecture to aware students.

Attendance : 50



Report of Blood Donation camp, 15/08/2023

52 23/09/2024

Signature of the IOAC Coordinator

Coordinator **IQAC** Katwa College 1844Kez 23/05/2024

Signature of the Principal



(AffiliatedtotheUniversityofBurdwan)

#### Principal's Office,

P.O.:Katwa, Dist.: PurbaBardhaman, WestBengal, PIN: 713130, India.

**Mobile:** +918101078393

# ॥विद्ययाविन्दतेऽमृतम्

Ш

| Orga