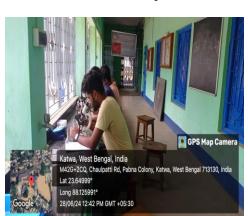

No of register participants -1355

No of present participants – 1058

No of feedback given – 1058

No of interacted participants – 12

| Subject                                                                                                                                                        | Tentative Time |
|----------------------------------------------------------------------------------------------------------------------------------------------------------------|----------------|
| Inauguration and welcome Address by Principal Dr.<br>Nirmalendu sarkar                                                                                         | 12.00 Noon     |
| Introductory Speech on Disaster And its management by Smt. <u>Madhumita sen</u>                                                                                | 12.15 pm       |
| Prof. Malay Mukhopadhyay. Professor & former<br>Head, Dept of Geography, Visva- Bharati<br>Topic: Disaster and its management from past to<br>present          | 1.00 pm        |
| <b>Dr. Md Mujibor Rahman</b> , Environmental science<br>discipline, Khulna University, Bangladesh<br>Topic: Emerging Disaster Issues: Causes &<br>Consequences | 1.30pm         |
| Question answer session                                                                                                                                        | 1.40 pm        |
| Vote of Thanks by Sir Utpal Das                                                                                                                                | 2.00pm         |

P.O.:Katwa, Dist.: PurbaBardhaman, WestBengal, PIN: 713130, India.

**Mobile:** +918101078393

॥विद्ययाविन्दतेऽमृतम्

The international webinar entitled "One Day International Webinar on Emerging Disaster Issues: Causes & Consequences" was organized by dept. of Geography incollaboration with IQAC, Katwa College on 27th August. The webinar was conducted from college premises and hosted by Madhumita Sen, HoD of Geography dept. This webinar wasarranged in Google Meet platform and it was also live streaming in YouTube. Topic of thewebinar was very relevant in the present pandemic situation as it include both natural and social disasters like Corona Virus. That's why lots of students & faculties of various disciplines frommany states of India as well as from Bangladesh, Nepal, Philippines, Egypt, Hongkong & Malaysia had participated in this webinar.100 participants were in Google meet platform & rest of the participant join in YouTube. Webinar starts with inaugural speech of honourable principal sir, Dr. Nirmalendu Sarkar. Then Madhumita Sen, Assistant Professor and HoD of the concerned dept have introduced the speaker Prof. Malay Mukhupadhyay to deliver his lecture. Due to technical fault second resource person could not deliver his lecture. Many questions were asked by the participants in the interaction session, but due to time shortage only few of them were answered by the resource person. At the end of the session our IQAC coordinator Utpal Das gave his valuable valedictory speech. Ecertificate was issued to those who filled-up feedback form. Participants were satisfied with the topics & deliberation. Most of them demand more webinar like this with extended time. In this pandemic situation online mode is very useful to invite speakers from different parts of the world as well as participants also within short period of time. That's why we organize this webinar so that we and also our students can be enriched with diversified knowledge. As this webinar was successful according to the participants so we, the faculties will try to organize more seminars in future.