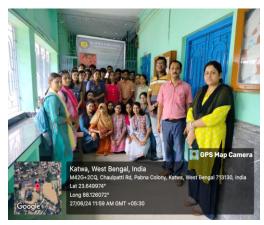

No of register participants -1355

No of present participants – 1058

No of feedback given – 1058

No of interacted participants – 12

| Subject                                                                                                                                                        | Tentative Time |
|----------------------------------------------------------------------------------------------------------------------------------------------------------------|----------------|
| Inauguration and welcome Address by Principal Dr.<br>Nirmalendu sarkar                                                                                         | 12.00 Noon     |
| Introductory Speech on Disaster And its management by Smt. <u>Madhumita sen</u>                                                                                | 12.15 pm       |
| Prof. Malay Mukhopadhyay. Professor & former<br>Head, Dept of Geography, Visva- Bharati<br>Topic: Disaster and its management from past to<br>present          | 1.00 pm        |
| <b>Dr. Md Mujibor Rahman</b> , Environmental science<br>discipline, Khulna University, Bangladesh<br>Topic: Emerging Disaster Issues: Causes &<br>Consequences | 1.30pm         |
| Question answer session                                                                                                                                        | 1.40 pm        |
| Vote of Thanks by Sir Utpal Das                                                                                                                                | 2.00pm         |

P.O.:Katwa, Dist.: PurbaBardhaman, WestBengal, PIN: 713130, India.

**Mobile:** +918101078393

॥विद्ययाविन्दतेऽमृतम्

The international webinar entitled "One Day International Webinar on Emerging Disaster Issues: Causes & Consequences" was organized by dept. of Geography incollaboration with IQAC, Katwa College on 27th August. The webinar was conducted from college premises and hosted by Madhumita Sen, HoD of Geography dept. This webinar wasarranged in Google Meet platform and it was also live streaming in YouTube. Topic of thewebinar was very relevant in the present pandemic situation as it include both natural and social disasters like Corona Virus. That's why lots of students & faculties of various disciplines frommany states of India as well as from Bangladesh, Nepal, Philippines, Egypt, Hongkong & Malaysia had participated in this webinar.100 participants were in Google meet platform & rest of the participant join in YouTube. Webinar starts with inaugural speech of honourable principal sir, Dr. Nirmalendu Sarkar. Then Madhumita Sen, Assistant Professor and HoD of the concerned dept have introduced the speaker Prof. Malay Mukhupadhyay to deliver his lecture. Due to technical fault second resource person could not deliver his lecture. Many questions were asked by the participants in the interaction session, but due to time shortage only few of them were answered by the resource person. At the end of the session our IQAC coordinator Utpal Das gave his valuable valedictory speech. Ecertificate was issued to those who filled-up feedback form. Participants were satisfied with the topics & deliberation. Most of them demand more webinar like this with extended time. In this pandemic situation online mode is very useful to invite speakers from different parts of the world as well as participants also within short period of time. That's why we organize this webinar so that we and also our students can be enriched with diversified knowledge. As this webinar was successful according to the participants so we, the faculties will try to organize more seminars in future.