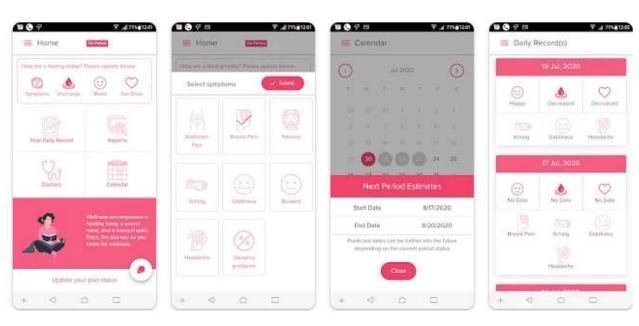

#### Report:

System On Silicon Corporation (aka SOS Corp), a US-based technology start-up founded by global leaders from software/hardware/medical science/biology organized a FREE seminar for all the professors and students of the institute about **Tanaya - Caring for Daughters**, a ground-breakinggynaecology solution from SOS Corp. "Tanaya" is a flagship product from Systems on Silicon Corporation. It offers AI/NLP based personalised digital analytics and affordable doctor consultation for all kinds of gynaecological care. Through this app, women can get in touch with gynaecologists and get features like period tracking and prescription management, anywhere, anytime. Designed to be user friendly, this lightweight app is currently being used by women from both urban and rural areas in India and abroad. The webinar addressed critical problems and the

#### Tanaya Apps and its Uses

**COVID-19 Vaccination Programme on 29/09/2021** 

22/09/2024

Signature of the IOAC Coordinator
Coordinator
IQAC
Katwa College

184Her 23/09/2024

**Signature of the Principal** 