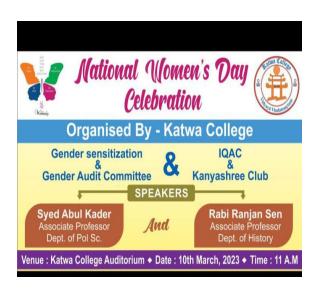

### 2022-2023

Life Skills (Yoga, Physical Fitness, Health and Hygiene)

**Topic: Gender Sensitization Workshop** 

Organised by: Gender Sensitisation Committee

**Date:** 23.11.2022

**Signature of the IOAC Coordinator** 

Coordinator IQAC Katwa College **Signature of the Principal** 

1846kez 23/05/2024

Principal
Katwa College

Office.Phone:(03453)255049,E-mail: katcoll2009@gmail.com,Website:www.katwacollege.ac.in

(AffiliatedtotheUniversityofBurdwan)

Principal's Office,

P.O.:Katwa, Dist.: PurbaBardhaman, WestBengal, PIN: 713130, India.

**Mobile:** +918101078393

॥विद्ययाविन्दतेऽमृतम्

Ш

Venue: College Auditorium

Time: 11AM

Speaker: Dr. Tania Chakrabarty, Dean Of Students Welfare, Diamond

Harbour Women's University

No. of Participants: 37

#### Report:

Through this programme a message is given that the stuggle for gender equality is a continuous process and with the struggle women will get equal rights, opportunities and representation.

Office.Phone: (03453)255049, E-mail: katcoll2009@gmail.com, Website: www.katwacollege.ac.in