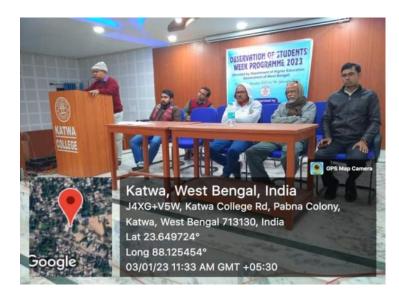

### 2022-2023

Life Skills (Yoga, Physical Fitness, Health and Hygiene)

**Topic: Gender Sensitization Workshop** 

Organised by: Gender Sensitisation Committee

**Date:** 23.11.2022

**Signature of the IOAC Coordinator** 

Principal's Office,

P.O.:Katwa, Dist.: PurbaBardhaman, WestBengal, PIN: 713130, India.

**Mobile:** +918101078393

॥विद्ययाविन्दतेऽमृतम्

Ш

Venue: College Auditorium

Time: 11AM

Speaker: Dr. Tania Chakrabarty, Dean Of Students Welfare, Diamond

Harbour Women's University

No. of Participants: 37

#### Report:

Through this programme a message is given that the stuggle for gender equality is a continuous process and with the struggle women will get equal rights, opportunities and representation.

Office.Phone: (03453)255049, E-mail: katcoll2009@gmail.com, Website: www.katwacollege.ac.in