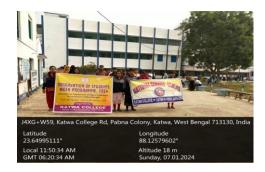

#### Organized by: SDO Katwa and Katwa College

#### কাটোয়া কলেজ

Date: 27/09/2021

ADDITIONAL DISTRICT MAGISTRATE (Panchayat), Purba Bardhaman এর Memo No - 751/Vaccination/Pan/2021 , Dated - 24/09/2021 অনুযায়ী ও SDO KATWA মহাশ্যার নির্দেশানুসারে কাটোয়া কলেজে প্রথম বর্ষে যারা ভর্তি হয়েছে সেই সমস্ত ছাত্র–ছাত্রীদের এবং বর্তমানে ২য় ও ৪র্থ সেমিস্টারের পার্ঠরত সকল ছাত্র–ছাত্রীদের জানানো যাছে যে, আগামী ২৯০৯.২০২১ তারিখ থেকে কলেজ ক্যাম্পাসে ছাত্র–ছাত্রীদের ভাগরিসন দেওয়া হবে । যে সমস্ত ছাত্র–ছাত্রীদের এখনো পর্যন্ত ভাগরিসনের প্রথম ডোজ হয়নি তাদের নির্দেশ দেওয়া হবে । যে সমস্ত ছাত্র–ছাত্রীদের এখনো পর্যন্ত ভাগরিসনের প্রথম ডোজ হয়নি তাদের নির্দেশ দেওয়া হবে । মান নির্থিভূক্ত করতে হবে । অফলাইন রাদ্য/কলেজের কোনো কাজে কলেজে এলে ভাগরিসনাসেন সার্টিকিকেট দেখিয়ে কলেজে প্রবিশ্ব ভারতিসনাসন সার্টিকিকেট দেখিয়ে কলেজে প্রবিশ্ব ভারতিসন নির্দেশ দেওয়ার জন্য নির্দেশ দেওয়ার হছে । ভাগরিসন নেওয়ার জন্য নির্দেশ দেওয়ার হছে । ভাগরিসন নেওয়ার জন্য নির্দেশ দেওয়ার হছে । ভাগরিসন নেওয়ার জন্য নির্দেশ দেওয়ার হছে ।

#### NOTICE

Date :- 05.10.2021

ADDITIONAL DISTRICT MAGISTRATE (Panchayat), Purba Bardhaman এর Memo No - 751/Vaccination/Pan/ 2021 , Dated - 24/09/2021 অনুযায়ী এবং SDO KATWA মহাশয়ার নির্দেশানুসারে কাটোয়া কলেজে প্রথম বর্ষে যারা ভর্তি হয়েছে সেই সমস্ত ছাত্র-ছাত্রী এবং বর্তমানে ২য় ও ৪র্থ সেমিস্টারের পাঠরত ছাত্র-ছাত্রীদের মধ্যে যাদের এখনো পর্যন্ত করোনা ভ্যাকসিন নেওয়া হয়নি তাদেরকে জানানো যাছে যে, আগামী ০৭.১০.২০২১ তারিখ থেকে কলেজ ক্যাম্পাসের বি এড বিভিং এ ভ্যাকসিন দেওয়া হরে । ওইসমস্ত ছাত্র-ছাত্রীদের নিম্নালিখিত মোবাইল নম্বরের যেকোনোটিতে এসেএমএস (SMS) মাধ্যমে বা সরাসরি কলেজে এসে নাম নথিভুক্ত করতে হবে । অফলাইন হাসে/কলেজের কোনো ছাত্র-ছাত্রীকে ভ্যাকসিন নেওয়ার জন্য শার্টিকিকটৈ দেখিয়ে কলেজে প্রবেশ করতে হবে । তাই প্রত্যেক ছাত্র-ছাত্রীকে ভ্যাকসিন নেওয়ার জন্য আধার কার্ড (জেরক্ক) ও মোবাইল নম্বর নিয়ে আসতে হবে ।

অধ্যক্ষ মূণালকান্তি চটোপাধায় বলেন, সরকারিভাবে আমানের নির্দেশ দেওয়া হয়েছিল আগেই। সেই নির্দেশ অনুযায়ী কলেজের প্রতিটি পড়ুয়ানের যাতে কত টিকাকরণের বাবস্থা করা হয় তার উদ্যোগ নেওয়া হয়েছে। সেই মতো স্থানীয় প্রশাসন ও প্রক স্বাস্থ্যকেশ্বের সঙ্গে কথা বলে টিকা দেওয়ার কাজ শুরু করা হয়েছে। করেকটি পর্যায়ে আমরা সমস্ত পড়ুয়ানের টিকা দেওয়ার কাজ করব।

জানা গিয়েছে, কাটোয়া মহকুমার কলেজগুলিতে টিকাকরণের উদ্যোগ নেওয়ার হয়েছে। কাটোয়া কলেজে বুধবার থেকে শুক হবে কোভিড ভাকিনিন দেওয়ার কাজা তা নিয়ে কলেজ ক'ইপক একটি বিজ্ঞপ্তি জারি করেছে। প্রথম দিন ৪০০ জনকে ভারকিন দেওয়া হবে বলে জানানো হয়েছে। গ্রাছাড়া প্রতিটি ছাত্রছাত্রীকে টিকা নিতে হবে। পরবর্তী সময়ে দৃটি ভোজের সার্টিফিকেট দেখিয়ে। তবেই কলেজে প্রবেশ করতে পারবেন পড়্যারা। এ বিষয়ে অধ্যক্ষ নির্মাণেশ্ব সরকার বলেন, যে সমান্ত পড়য়াদের টিকা নেওয়া হয়নি তাদের নাম নথিভুক্ত করতে বলা হয়েছে। জামরা পর্যায়ক্রমে টিকা দেওয়ার কাজ সম্পন্ন করব।