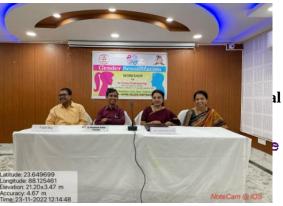

### 2022-2023

Life Skills (Yoga, Physical Fitness, Health and Hygiene)

**Topic: Gender Sensitization Workshop** 

Organised by: Gender Sensitisation Committee

**Date:** 23.11.2022

**Signature of the IOAC Coordinator** 

Principal's Office,

P.O.:Katwa, Dist.: PurbaBardhaman, WestBengal, PIN: 713130, India.

**Mobile:** +918101078393

॥विद्ययाविन्दतेऽमृतम्

Ш

Venue: College Auditorium

Time: 11AM

Speaker: Dr. Tania Chakrabarty, Dean Of Students Welfare, Diamond

Harbour Women's University

No. of Participants: 37