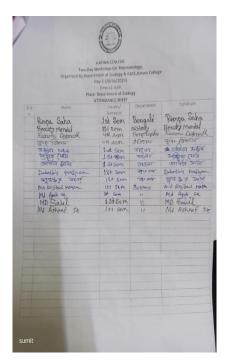

No of register participants -1355

No of present participants – 1058

No of feedback given – 1058

No of interacted participants – 12

| Subject                                                                                                                                                        | Tentative Time |
|----------------------------------------------------------------------------------------------------------------------------------------------------------------|----------------|
| Inauguration and welcome Address by Principal Dr.<br>Nirmalendu sarkar                                                                                         | 12.00 Noon     |
| Introductory Speech on Disaster And its management by Smt. <u>Madhumita sen</u>                                                                                | 12.15 pm       |
| Prof. Malay Mukhopadhyay. Professor & former<br>Head, Dept of Geography, Visva- Bharati<br>Topic: Disaster and its management from past to<br>present          | 1.00 pm        |
| <b>Dr. Md Mujibor Rahman</b> , Environmental science<br>discipline, Khulna University, Bangladesh<br>Topic: Emerging Disaster Issues: Causes &<br>Consequences | 1.30pm         |
| Question answer session                                                                                                                                        | 1.40 pm        |
| Vote of Thanks by Sir Utpal Das                                                                                                                                | 2.00pm         |