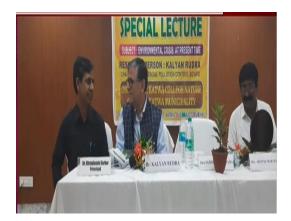

### 2022-2023

Life Skills (Yoga, Physical Fitness, Health and Hygiene)

**Topic: Gender Sensitization Workshop** 

Organised by: Gender Sensitisation Committee

**Date:** 23.11.2022

**Signature of the IOAC Coordinator** 

Principal's Office,

P.O.:Katwa, Dist.: PurbaBardhaman, WestBengal, PIN: 713130, India.

**Mobile:** +918101078393

॥विद्ययाविन्दतेऽमृतम्

Ш

Venue: College Auditorium

Time: 11AM

Speaker: Dr. Tania Chakrabarty, Dean Of Students Welfare, Diamond

Harbour Women's University

No. of Participants: 37

#### Report:

Through this programme a message is given that the stuggle for gender equality is a continuous process and with the struggle women will get equal rights, opportunities and representation.

Office.Phone: (03453)255049, E-mail: katcoll2009@gmail.com, Website: www.katwacollege.ac.in